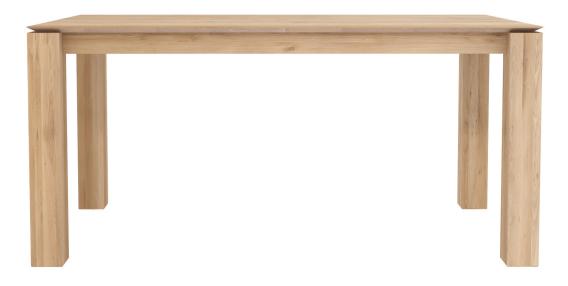

| Dimensions |                                                                                                                                                         |
|------------|---------------------------------------------------------------------------------------------------------------------------------------------------------|
| 35" SMALL  | W63" / D35" / H29" / leg W3.25" / leg D3.9"                                                                                                             |
| 35" LARGE  | W71" / D35" / H29" / leg W3.25" / leg D3.9"                                                                                                             |
| 39" SMALL  | W79" / D39" / H29" / leg W3.25" / leg D3.9"                                                                                                             |
| 39" LARGE  | W87" / D39" / H29" / leg W3.25" / leg D3.9"                                                                                                             |
|            |                                                                                                                                                         |
|            |                                                                                                                                                         |
| Material   | Solid wood<br>Waterbased finish                                                                                                                         |
| Options    | French oak                                                                                                                                              |
| Details    | For every tree harvested to manufacture this piece, a<br>new one is planted<br>Each one is unique, expect variations<br>Extension top version available |