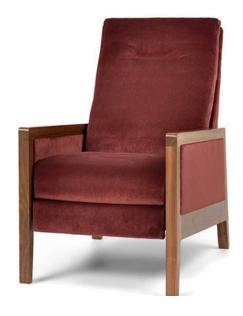

**Dimensions** 

Standard

Tall

W25" / D36" / SD21" / H40" / SH19" / AH24"

W25" / D36" / SD21" / H43" / SH19" / AH24"

Options

Leather or fabric

Size