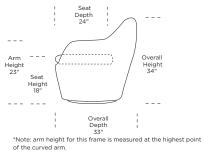

**Dimensions** 

Standard

Tall

W25" / D36" / SD21" / H40" / SH19" / AH24"

W25" / D36" / SD21" / H43" / SH19" / AH24"

Options

Leather or fabric

Size